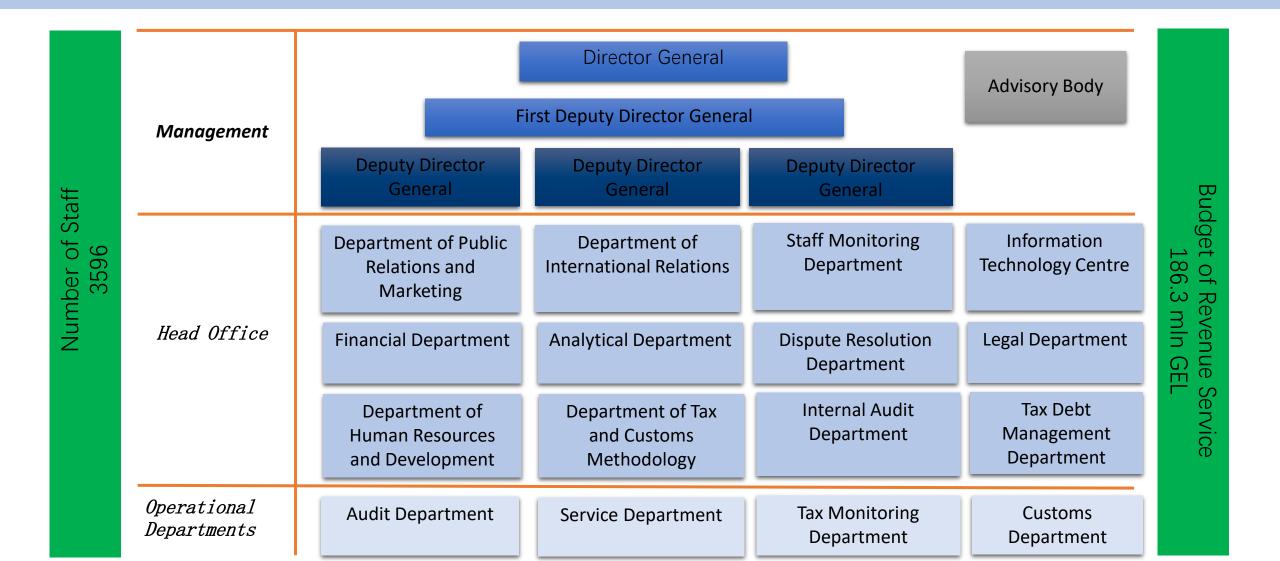

International Cooperation for

 Capacity Building



# CONTENT



# PART ONE

Introduction



#### BUILDING A GROWTH-FRIENDLY TAX ENVIRONMENT



| Area (sq.km)                                                   | 69 700 (119 <sup>th</sup> )    |
|----------------------------------------------------------------|--------------------------------|
| Population of Georgia (thousand persons) 2021 estimate         | 3,728,573 (128 <sup>th</sup> ) |
| Gross Domestic Product Per<br>Capita (US Dollar) 2021 estimate | 4,808                          |
| Four Protected Areas with World<br>Natural Heritage Status     | 4 Climate Zones                |



#### BUILDING A GROWTH-FRIENDLY TAX ENVIRONMENT

## **Revenue Service of Georgia**





#### BUILDING A GROWTH-FRIENDLY TAX ENVIRONMENT

### Structure





#### **BUILDING A GROWTH-FRIENDLY TAX ENVIRONMENT**

# **General Tax Information**





# PARTTWO

Developing Human Resources Capacity



**BUILDING A GROWTH-FRIENDLY TAX ENVIRONMENT** 

**Revenue Service Strategy (2021-2024)** 





#### **BUILDING A GROWTH-FRIENDLY TAX ENVIRONMENT**

# **HR Training System**





#### **BUILDING A GROWTH-FRIENDLY TAX ENVIRONMENT**

## .....HR Training System



### Target Audience

- Online (http://acl.rs.ge)
- Offline

- Managers
- Empoloyees
- Interns

### Types of Trainings

- Professional
- Skill development
- Legislative

#### Training Providers

- RS Staff
- Academy of the Ministry of finance
- Foreign Institutions



# PART THREE

International Cooperation for Capacity Building



BUILDING A GROWTH-FRIENDLY TAX ENVIRONMENT

## **Assistance fro