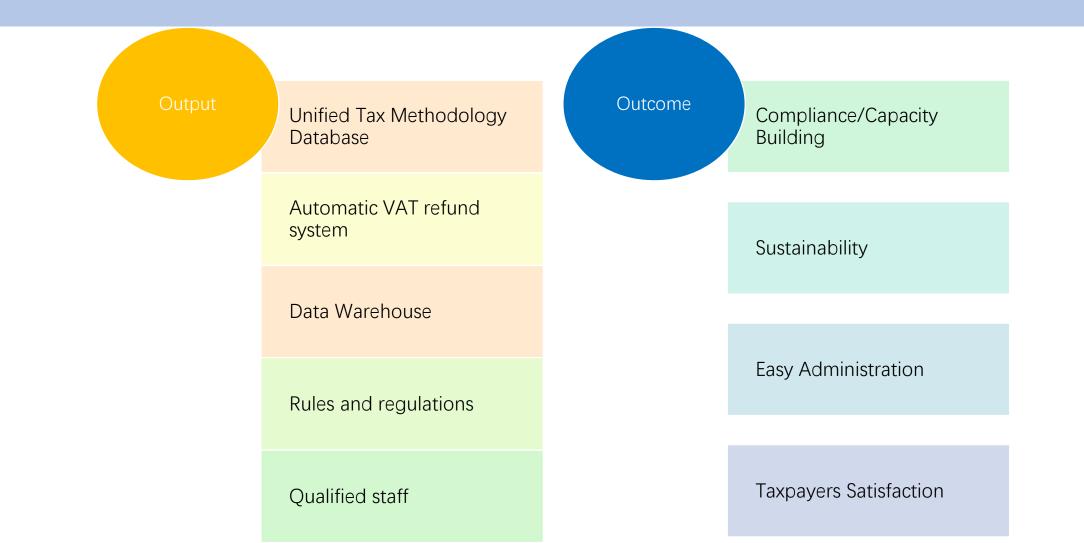

PARTTWO

Developing Human Resources Capacity



**BUILDING A GROWTH-FRIENDLY TAX ENVIRONMENT** 

**Revenue Service Strategy (2021-2024)** 





#### **BUILDING A GROWTH-FRIENDLY TAX ENVIRONMENT**

# **HR Training System**





#### **BUILDING A GROWTH-FRIENDLY TAX ENVIRONMENT**

## .....HR Training System



### Target Audience

- Online (http://acl.rs.ge)
- Offline

- Managers
- Empoloyees
- Interns

### Types of Trainings

- Professional
- Skill development
- Legislative

#### Training Providers

- RS Staff
- Academy of the Ministry of finance
- Foreign Institutions



# PART THREE

International Cooperation for Capacity Building



BUILDING A GROWTH-FRIENDLY TAX ENVIRONMENT

## **Assistance from Donors**





#### BUILDING A GROWTH-FRIENDLY TAX ENVIRONMENT

### **Assistance Results**





BUILDING A GROWTH-FRIENDLY TAX ENVIRONMENT

# THANKS