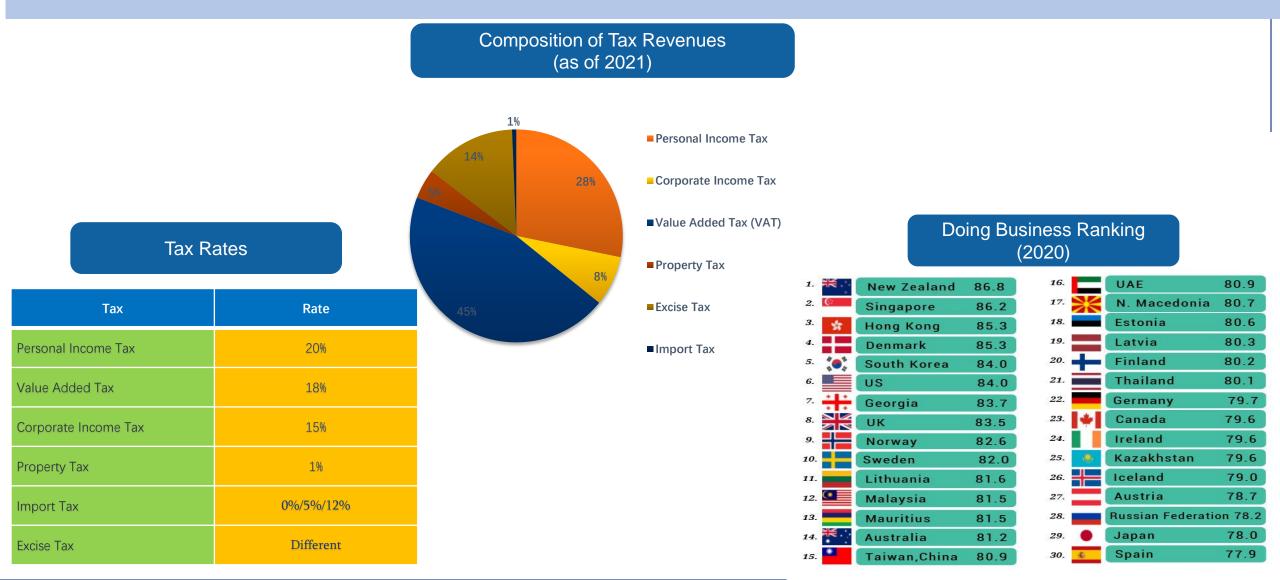

on



#### BUILDING A GROWTH-FRIENDLY TAX ENVIRONMENT



| Area (sq.km)                                                   | 69 700 (119 <sup>th</sup> )    |
|----------------------------------------------------------------|--------------------------------|
| Population of Georgia (thousand persons) 2021 estimate         | 3,728,573 (128 <sup>th</sup> ) |
| Gross Domestic Product Per<br>Capita (US Dollar) 2021 estimate | 4,808                          |
| Four Protected Areas with World<br>Natural Heritage Status     | 4 Climate Zones                |



#### BUILDING A GROWTH-FRIENDLY TAX ENVIRONMENT

## **Revenue Service of Georgia**





#### BUILDING A GROWTH-FRIENDLY TAX ENVIRONMENT

### Structure





#### **BUILDING A GROWTH-FRIENDLY TAX ENVIRONMENT**

# **General Tax Information**





# PARTTWO

Developing Human Resources Capacity



**BUILDING A GROWTH-FRIENDLY TAX ENVIRONMENT** 

**Revenue Service Strategy (2021-2024)** 





#### **BUILDING A GROWTH-FRIENDLY TAX ENVIRONMENT**

# **HR Training System**





#### **BUILDING A GROWTH-FRIENDLY TAX ENVIRONMENT**

## .....HR Training System



### Target Audience

- Online (http://acl.rs.ge)
- Offline

- Managers
- Empoloyees
- Interns

### Types of Trainings

- Professional
- Skill development
- Legislative

#### Training Providers

- RS Staff
- Academy of the Ministry of finance
- Foreign Institutions



# PART THREE

International Cooperation for Capacity Building



BUILDING A GROWTH-FRIENDLY TAX ENVIRONMENT

## **Assistance from Donors**





#### BUILDING A GROWTH-FRIENDLY TAX ENVIRONMENT

### **Assistance Result